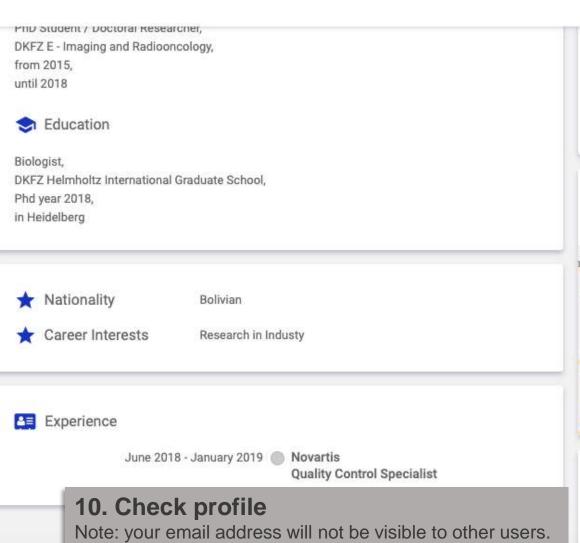

# 8. Other information Share your career interests, the events and teams that you ★ Other Information joined during your time at the DKFZ, and the experiences that have been crucial for your career. Nationality \* Bolivian Career Interests Other Interests 0 / 1000 Teams and Events I joined at DKFZ (e.g. PhD Council, PDN, Career Day/BioContact, YLSF Organiser,... 0 / 1000 My career hallmark so far; or crucial factor for me to get my current job 0 / 1000 My number one tip or quote for scientists who might be considering a move to my sector 0 / 1000

| ★ Other Information             | 8. Other information You can choose your career interests from the dropdown men |
|---------------------------------|---------------------------------------------------------------------------------|
| Nationality *                   | This helps you finding people with similar career interests.                    |
| Bolivian                        |                                                                                 |
| Search                          |                                                                                 |
| Entrepreneurship, IP and the B  | usiness of Science                                                              |
| Marketing and Sales             |                                                                                 |
| Research in Industy             |                                                                                 |
| Science Management and Pro      | ect Management                                                                  |
| Science Writing and Communi     | cation                                                                          |
| My career hallmark so far, or c | rucial factor for me to get my current job                                      |
| -                               | 07                                                                              |
| My number one tip or quote fo   | r scientists who might be considering a move to my sector                       |
|                                 | 0/                                                                              |

### 9. Click on "SAVE"

SAVE

Pop up message with the text "'Update successful" confirms that your profile has been updated.

You can now go back to your profile to check the changes.

Phd year 2018, in Heidelberg