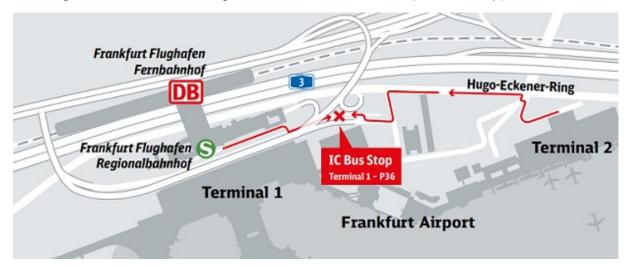

### **Flixbus**

https://global.flixbus.com/

Timetable:

Airport to Heidelberg: 09.10, 10.50, 14.15, 15.55, 17.40, 20.05

Meeting Point Flixbus: Parking 36, P36 near Terminal 1 (IC Bus Stop)

### <u>Train</u>

https://int.bahn.de/en/

Meeting Point: Terminal 1, Train station at Frankfurt Airport

There are 2 fast trains per hour from FRA Airport to Heidelberg (via Mannheim)