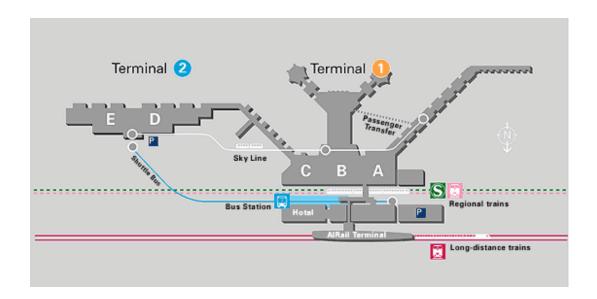

## Transfer from Terminal 2 to Terminal 1: Use skyline (instead of Bus transfer)

https://www.mpi-hd.mpg.de/hfm/hdgs2004/travel.shtml